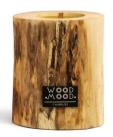

### styles

Rocky candles look magical thanks to preserved natural bark, carefully brushed and cleaned. Solid rustic grooves are felt as a piece of pure nature.

Ubud candles are all about the tree's history, preserved in unique traces of woodworms or bizarre coloring made by nature.

Volcano candles are masterpieces made of burnt wood with bark, covered with beeswax using our authentic method for saving matte surfaces and preserving the beauty of bark's shape.

Ubud Compact Candle Rocky Compact Candle