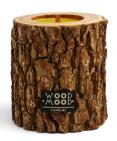

### styles

Rocky candles look magical thanks to preserved natural bark, carefully brushed and cleaned. Solid rustic grooves are felt as a piece of pure nature.

Ubud candles are all about the tree's history, preserved in unique traces of woodworms or bizarre coloring made by nature.

Volcano candles are masterpieces made of burnt wood with bark, covered with beeswax using our authentic method for saving matte surfaces and preserving the beauty of bark's shape.

Ubud Compact Candle Rocky Compact Candle