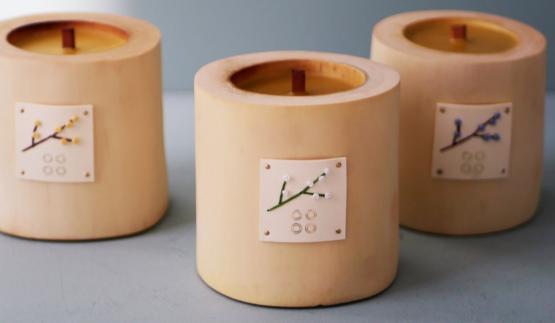

# blossom line

Collection with floral scents and hand-embroidered tags with blossoming branch.

Smoothly sanded surface of the wooden part is accomplished with one of the selected natural scents, reflected in colors of the embroidery.

Blossom line candles are made in two sizes: Compact and Original, both can be refilled with spare inserts, available with various essential oils.

Blossom Compact Linden

Blossom Compact Jasmine

Blossom Compact Lavender