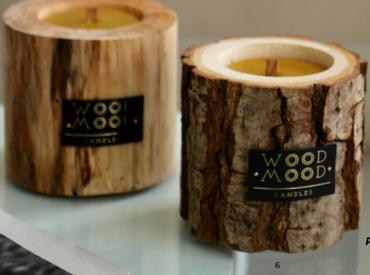

### styles

Rocky candles look magical thanks to preserved natural bark, carefully brushed and cleaned. Solid rustic grooves are felt as a piece of pure nature.

Ubud candles are all about the tree's history, preserved in unique traces of woodworms or bizarre coloring made by nature.

Volcano candles are masterpieces made of burnt wood with bark, covered with beeswax using our authentic method for saving matte surfaces and preserving the beauty of bark's shape.

Ubud Compact Candle Rocky Compact Candle