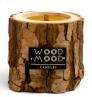

### styles

Rocky candles look magical thanks to preserved natural bark, carefully brushed and cleaned. Solid rustic grooves are felt as a piece of pure nature.

Ubud candles are all about the tree's history, preserved in unique traces of woodworms or bizarre coloring made by nature.

Volcano candles are masterpieces made of burnt wood with bark, covered with beeswax using our authentic method for saving matte surfaces and preserving the beauty of bark's shape.

Ubud Compact Candle Rocky Compact Candle