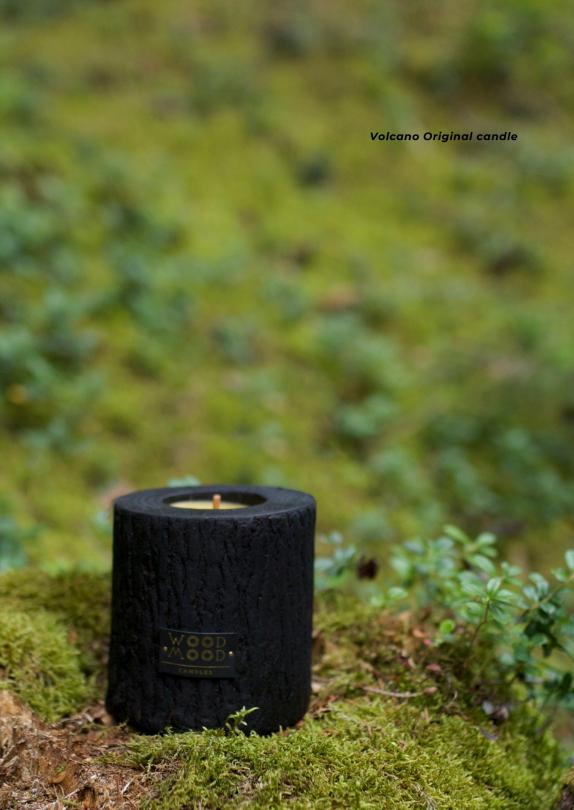

Volcano candles are masterpieces made of burnt wood with bark, covered with beeswax using our authentic method for saving matte surfaces and preserving the beauty of bark's shape.

Ubud Compact Candle Rocky Compact Candle

**Volcano Original** 

1822100000 spearmint essential oil