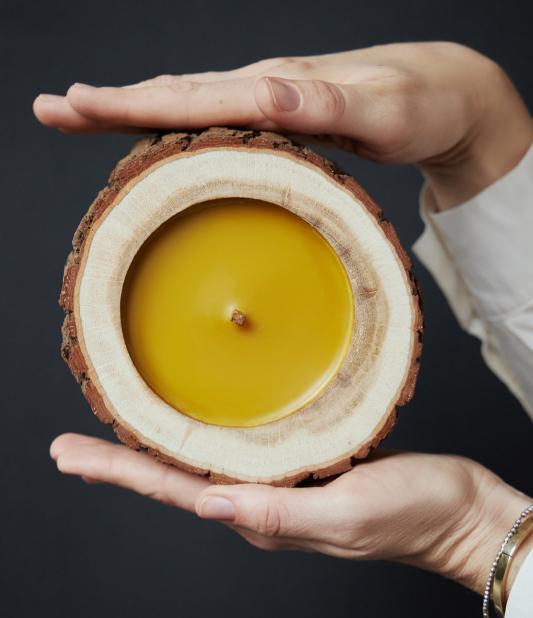

When the wooden parts are processed in the workshop, they are moved to the candle studio. We hand-pour each candle into the wooden part, using the finest grade natural beeswax from local farmers, harvested from so-called "cappings". This wax is not treated with any chemicals, and its purity is achieved with manual filtering in a solar furnace only. It gives such magic color and a faint honey scent to candles. We support each other with local beekeepers, as we purchase wax at a fair price, and they supply us with high-quality products.

We designed, patented, and produce our own wicks with clay base to make our candles safe and reusable.

Magic is born when we add fine essential oil to candles. A soft, pleasant aroma envelops the space without causing undue attention to itself. Working with essential oils requires great skill, endurance, and patience. But the result is worth it. Each candle leaves us unique, just like fingerprints, no two are the same.