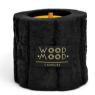

## black illusions line

### candles

Our luxury line of the blackest candles with deep aromas of rich essential oils. Polished ebony, flamed to a silky sheen, hand coated with beeswax. As dark as the night, they boast an impeccably smooth matte surface without any compromises.