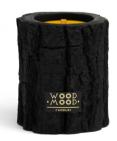

## black illusions line

### candles

Our luxury line of the blackest candles with deep aromas of rich essential oils. Polished ebony, flamed to a silky sheen, hand coated with beeswax. As dark as the night, they boast an impeccably smooth matte surface without any compromises.

Like all other WOOD MOOD candles of the Original size, they are easily rechargeable with spare refills for a lasting luxury experience. Original dyed refills for the Black Illusions line of candles are offered.