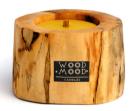

### styles

Rocky candles look magical thanks to preserved natural bark, carefully brushed and cleaned. Solid rustic grooves are felt as a piece of pure nature.

Ubud candles are all about the tree's history, preserved in unique traces of woodworms or bizarre coloring made by nature.

Volcano candles are masterpieces made of burnt wood with bark, covered with beeswax using our authentic method for saving matte surfaces and preserving the beauty of bark's shape.

Ubud Compact Candle Rocky Compact Candle