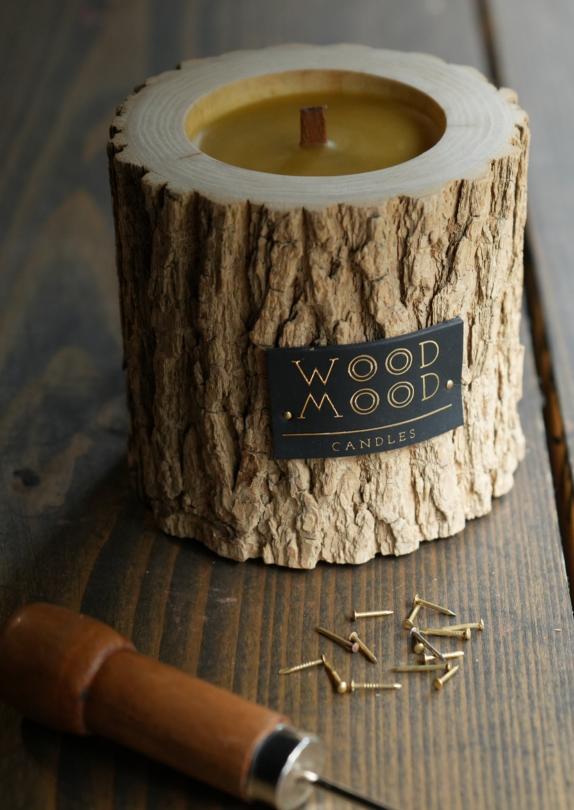

## truly crafted candles

WOOD MOOD candles are greatly admired for their original patented design, ecofriendliness, and easy-refilling with spare inserts. They are seasoned with natural essential oils to create a warm atmosphere with mild natural scents. Recognition is achieved when every smallest detail is taken into account.

We start with handpicking wood by type, size, appearance, and quality. This process is extremely labor-intensive. The wood is selected among firewood leftovers, sourced from construction sites and green area sanitary cuts.

Then selected branches are treated with high temperature, carefully hand-washed, brushed, and cleaned to preserve the bark. For some models, we remove bark intentionally or initiate the wood by fire for black coloring.