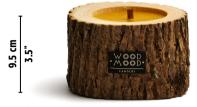

#### sizes

Compact and Original sizes can be effortlessly refilled using spare inserts. We offer spare inserts with a range of essential oils, allowing you to explore diverse scents and enjoy fragrance combinations.

Size Patio, a larger candle, can exclusively be refilled using DIY kit. Additionally, the candle base transforms into a convenient planter for easy reuse.