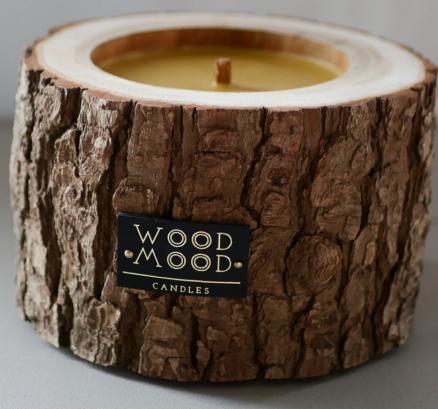

### styles

Rocky candles look magical thanks to preserved natural bark, carefully brushed and cleaned. Solid rustic grooves are felt as a piece of pure nature.

Ubud candles are all about the tree's history, preserved in unique traces of woodworms or bizarre coloring made by nature.

Volcano candles are masterpieces made of burnt wood with bark, covered with beeswax using our authentic method for saving matte surfaces and preserving the beauty of bark's shape.

Ubud Compact Candle Rocky Compact Candle