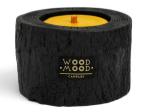

## black illusions line

### candles

Our luxury line of the blackest candles with deep aromas of rich essential oils. Polished ebony, flamed to a silky sheen, hand coated with beeswax. As dark as the night, they boast an impeccably smooth matte surface without any compromises.

Like all other WOOD MOOD candles of the Original size, they are easily rechargeable with spare refills for a lasting luxury experience. Original dyed refills for the Black Illusions line of candles are offered.