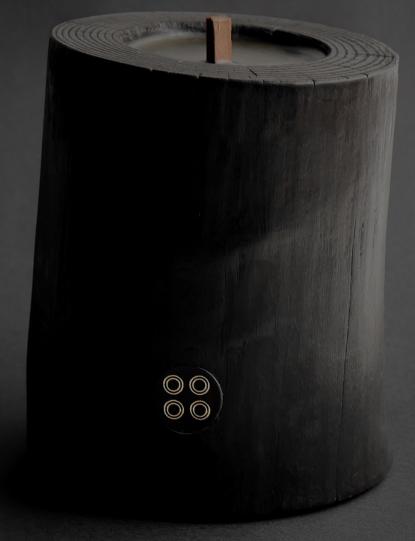

## black illusions line

### candles

Our luxury line of the blackest candles with deep aromas of rich essential oils. Polished ebony, flamed to a silky sheen, hand coated with beeswax. As dark as the night, they boast an impeccably smooth matte surface without any compromises.

Like all other WOOD MOOD candles of the Original size, they are easily rechargeable with spare refills for a lasting luxury experience. Original dyed refills for the Black Illusions line of candles are offered.